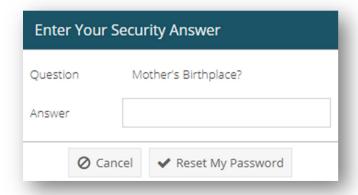

## Click on I forgot my password!

Answer your security question and enter the Verification code then click Send Request for Reset.

Make sure to check your "Spam/Junk" folder if you are unable to find the email in your inbox.