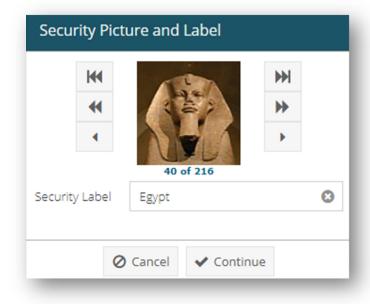

### Security Picture and Label – Choose a Security Picture and type a Security Label and click 'Continue'

**Security Question/Answer** – Choose a Question and create an Answer and click 'Continue' (\*Please be aware, when you are asked to supply your answer, it is not case sensitive, but it must contain all characters you set up during this step.)