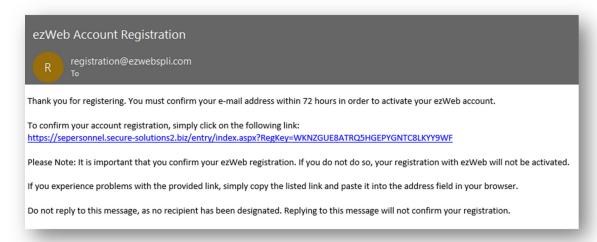

# ezWeb Registration Guide for Employees

Go to <a href="https://spli.com/">https://spli.com/</a> and click ezWeb Login then select <a href="https://spli.com/">Employee Enrollment</a>

**Create New Account** – We recommend using a personal email address for your ezWeb account. Once you have successfully completed the below fields, click the button labeled 'Create Account' and an email will be generated and sent from <a href="mailto:registration@ezwebspli.com">registration@ezwebspli.com</a> to the email address you entered. Make sure to check your "Spam/Junk" folder if you are unable to locate the email in your inbox.

### Click the link in the email.