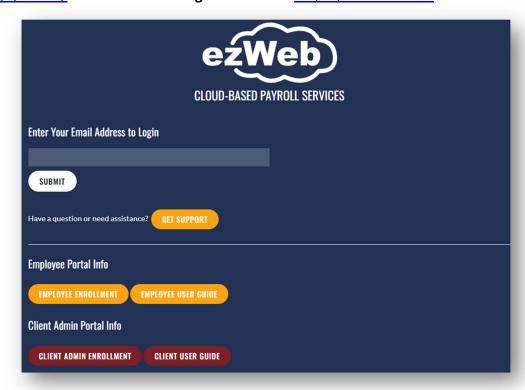

# ezWeb Registration Guide for Employees

Go to <a href="https://spli.com/">https://spli.com/</a> and click ezWeb Login then select <a href="https://spli.com/">Employee Enrollment</a>

**Create New Account** – We recommend using a personal email address for your ezWeb account. Once you have successfully completed the below fields, click the button labeled 'Create Account' and an email will be generated and sent from <a href="mailto:registration@ezwebspli.com">registration@ezwebspli.com</a> to the email address you entered. Make sure to check your "Spam/Junk" folder if you are unable to locate the email in your inbox.

If you have any questions, please click 'Contact Us' or use the 'Get Support' feature on the ezWeb Login page at <a href="https://www.myspli.com/ezweb.php">https://www.myspli.com/ezweb.php</a>.