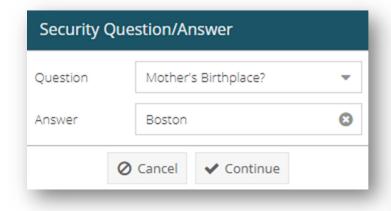

### Security Picture and Label – Choose a Security Picture and type a Security Label and click 'Continue'

**Security Question/Answer** – Choose a Question and create an Answer and click 'Continue' (\*Please be aware, when you are asked to supply your answer, it is not case sensitive, but it must contain all characters you set up during this step.)