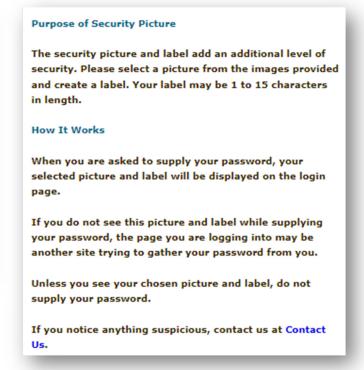

### Security Picture and Label – Choose a Security Picture and type a Security Label and click 'Continue'

**Security Question/Answer** – Choose a Question and create an Answer and click 'Continue' (\*Please be aware, when you are asked to supply your answer, it is not case sensitive, but it must contain all characters you set up during this step.)