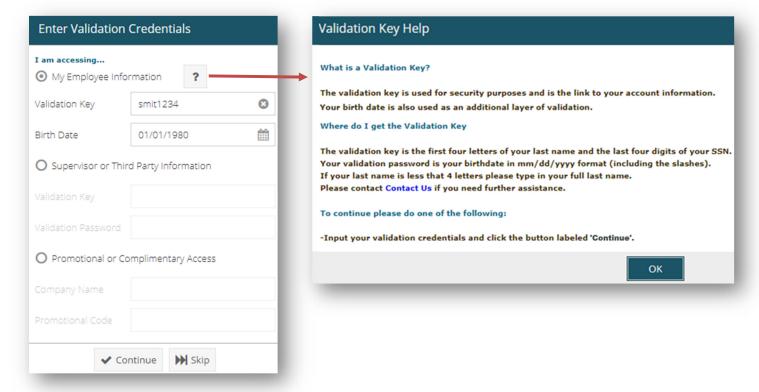

Your answer is not case sensitive.

answer verification.

Blank spaces will not be used as part of the

**Enter Validation Credentials** – Choose 'My Employee Information' and then enter your Validation Key and Birth Date and click 'Continue'

- The **Validation Key** is the **FIRST FOUR** letters of your **LAST NAME** and the **LAST FOUR** digits of your **SSN** (if your name is less than 4 letters, type your full last name).
- Your Birth Date must be entered in mm/dd/yyyy format (ex: 02/25/1998, including the slashes "/").