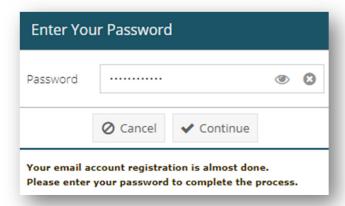

# ezWeb Registration Guide for Employees

Go to <a href="https://spli.com/">https://spli.com/</a> and click ezWeb Login then select <a href="https://spli.com/">Employee Enrollment</a>



**Create New Account** – We recommend using a personal email address for your ezWeb account. Once you have successfully completed the below fields, click the button labeled 'Create Account' and an email will be generated and sent from <a href="mailto:registration@ezwebspli.com">registration@ezwebspli.com</a> to the email address you entered. Make sure to check your "Spam/Junk" folder if you are unable to locate the email in your inbox.



### Click the link in the email.



### Password – Enter the password that you created and click 'Continue'



### Security Picture and Label – Choose a Security Picture and type a Security Label and click 'Continue'





**Security Question/Answer** – Choose a Question and create an Answer and click 'Continue' (\*Please be aware, when you are asked to supply your answer, it is not case sensitive, but it must contain all characters you set up during this step.)



# Purpose of Security Question The security question adds an additional layer of security. The following are instances of when you will be asked to supply this answer: • During a first time login from a new computer to register your secure picture • During the recovery of a lost password Recommendations • Choose a question that has an answer you will not forget. • Choose a question that cannot be easily determined with research. • Your