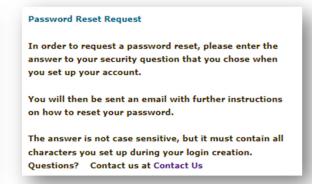

## Click on I forgot my password!

Answer your security question and enter the Verification code then click Send Request for Reset.

Make sure to check your "Spam/Junk" folder if you are unable to find the email in your inbox.