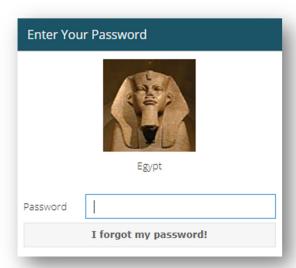

### Security Picture and Label – Choose a Security Picture and type a Security Label and click 'Continue'

**Security Question/Answer** – Choose a Question and create an Answer and click 'Continue' (\*Please be aware, when you are asked to supply your answer, it is not case sensitive, but it must contain all characters you set up during this step.)

## Click on I forgot my password!

Answer your security question and enter the Verification code then click Send Request for Reset.

Make sure to check your "Spam/Junk" folder if you are unable to find the email in your inbox.