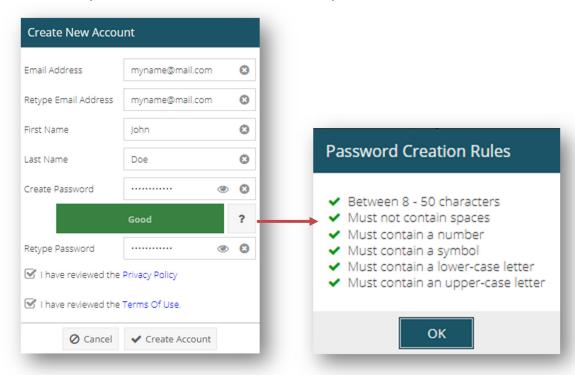

# ezWeb Registration Guide for Employees

Go to <a href="https://spli.com/">https://spli.com/</a> and click ezWeb Login then select <a href="https://spli.com/">Employee Enrollment</a>

**Create New Account** – We recommend using a personal email address for your ezWeb account. Once you have successfully completed the below fields, click the button labeled 'Create Account' and an email will be generated and sent from <a href="mailto:registration@ezwebspli.com">registration@ezwebspli.com</a> to the email address you entered. Make sure to check your "Spam/Junk" folder if you are unable to locate the email in your inbox.