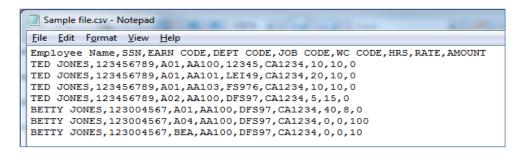

## **Examples:**

|   | Α             | В         | С         | D         | Е        | F       | G   | Н    | 1      |
|---|---------------|-----------|-----------|-----------|----------|---------|-----|------|--------|
| 1 | Employee Name | SSN       | EARN CODE | DEPT CODE | JOB CODE | WC CODE | HRS | RATE | AMOUNT |
| 2 | TED JONES     | 123456789 | A01       | AA100     | 12345    | CA1234  | 10  | 10   | 0      |
| 3 | TED JONES     | 123456789 | A01       | AA101     | LEI49    | CA1234  | 20  | 10   | 0      |
| 4 | TED JONES     | 123456789 | A01       | AA103     | FS976    | CA1234  | 10  | 10   | 0      |
| 5 | TED JONES     | 123456789 | A02       | AA100     | DFS97    | CA1234  | 5   | 15   | 0      |
| 6 | BETTY JONES   | 123004567 | A01       | AA100     | DFS97    | CA1234  | 40  | 8    | 0      |
| 7 | BETTY JONES   | 123004567 | A04       | AA100     | DFS97    | CA1234  | 0   | 0    | 100    |
| 8 | BETTY JONES   | 123004567 | BEA       | AA100     | DFS97    | CA1234  | 0   | 0    | 10     |
| 9 |               |           |           |           |          |         |     |      |        |